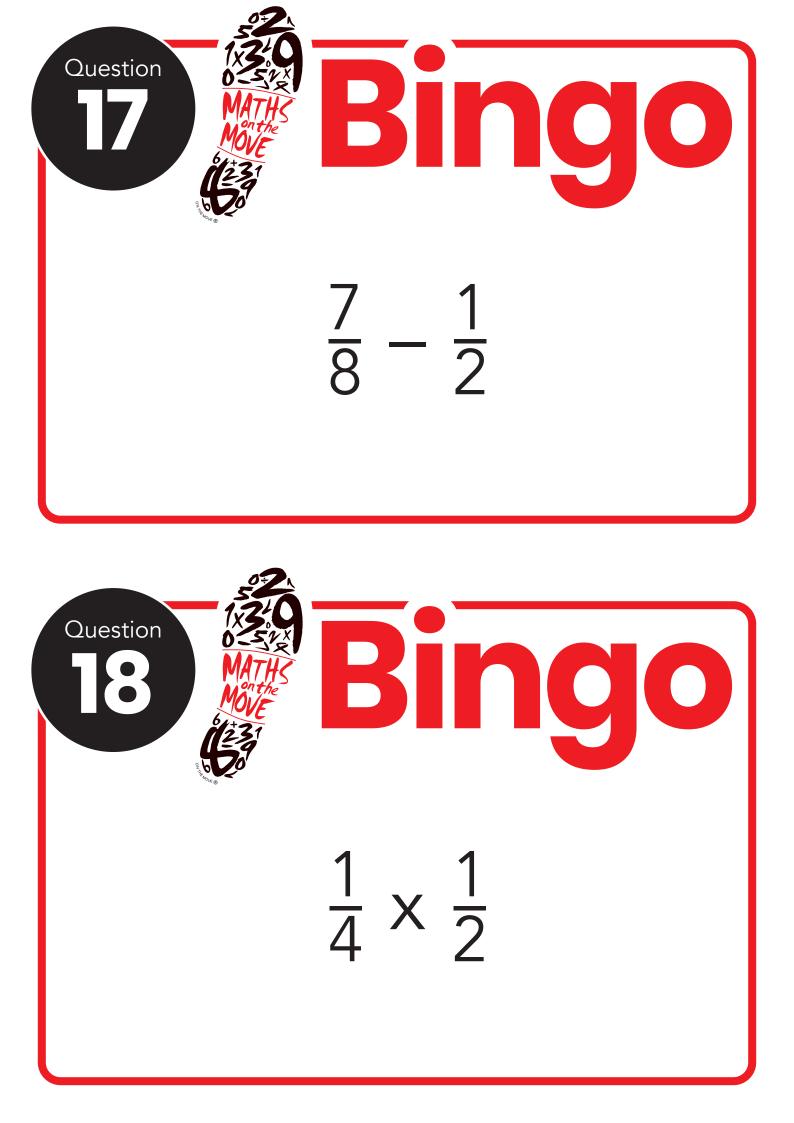

## 1 football costs £3.00 How many footballs could I buy with £50.00?



# 4000 divided by 5





#### 1800 – 345





## 7287 divided by 7





#### $40 + (42 \div 6)$



#### $48 + 2 \times 4$







XIV



### Which of these numbers is a prime number? 35 36 37 38 39











# Which is greater 0.42 or $\frac{2}{5}$ ?



## What is 20% of 120?



#### 0.2 x 15



## What is this Roman Numeral? MCMX



|   | STA        |            |                |            |               |               |
|---|------------|------------|----------------|------------|---------------|---------------|
| 1 |            |            | $1\frac{1}{4}$ | 800        | 37            | 16            |
| Ň | over Ri    | ngo        | Question 🦳     | Question 🦳 | Question 🦳    | Question 🦳    |
|   |            | .90        | 1041           | 2249       | <u>1</u><br>8 | 3             |
| I | Name       |            | Question 🦳     | Question 🦳 | Question 🦳    | Question 🦳    |
|   | 9186       | 1910       | 81,000         | -2         | 1455          | 0.42          |
|   |