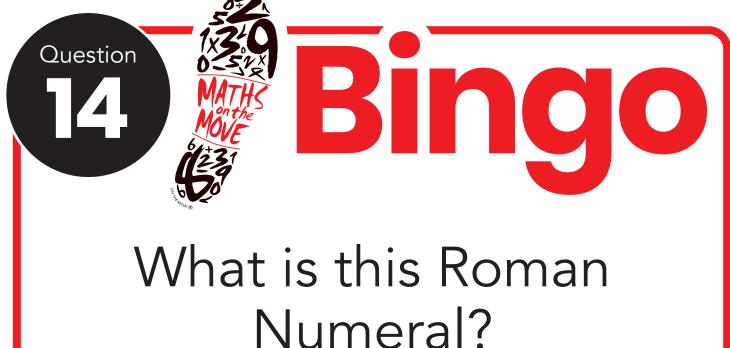

## What is this Roman Numeral? MCMX

|   | STA        |            |                |            |               |               |
|---|------------|------------|----------------|------------|---------------|---------------|
| 1 |            |            | $1\frac{1}{4}$ | 800        | 37            | 16            |
| Ň | over Ri    | ngo        | Question 🦳     | Question 🦳 | Question 🦳    | Question 🦳    |
|   |            | .90        | 1041           | 2249       | <u>1</u><br>8 | 3             |
| I | Name       |            | Question 🦳     | Question 🦳 | Question 🦳    | Question 🦳    |
|   | 9186       | 1910       | 81,000         | -2         | 1455          | 0.42          |
|   | Question   | Question 🦳 | Question 🔵     | Question 🔵 | Question 🦳    | Question 🦳    |
|   | 897        | 17         | 45             | 24         | 47            | <u>3</u><br>8 |
|   | Question 🔵 | Question 🦳 | Question 🔵     | Question 🔵 | Question 🦳    | Question 🦳    |
|   | 646        | 56         | 84             | 12.5       | 22            | MATHS         |
|   | Question   | Question 🦳 | Question 🦳     | Question 🦳 | Question 🦳    | ( ve          |