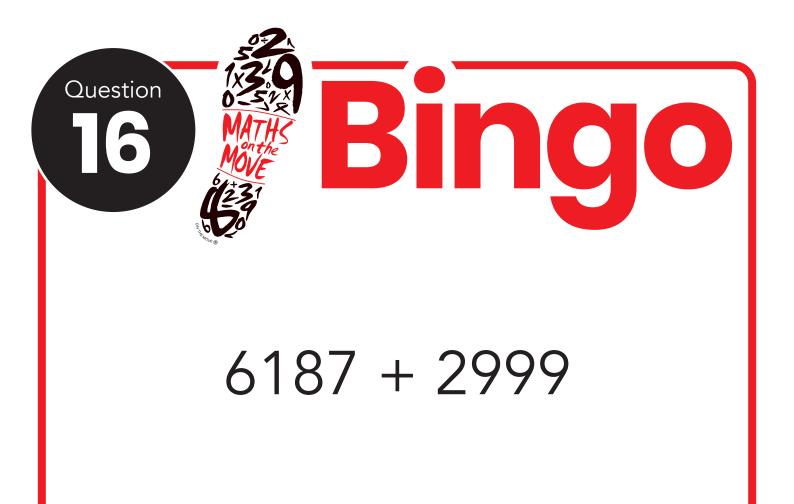

## 1 football costs £3.00 How many footballs could I buy with £50.00?



# 4000 divided by 5





#### 1800 – 345





## 7287 divided by 7





#### $40 + (42 \div 6)$



#### $48 + 2 \times 4$







XIV



### Which of these numbers is a prime number? 35 36 37 38 39











# Which is greater 0.42 or $\frac{2}{5}$ ?



## What is 20% of 120?



#### 0.2 x 15



## What is this Roman Numeral? MCMX



|   | STA        |            |                |            |               |               |
|---|------------|------------|----------------|------------|---------------|---------------|
| 1 |            |            | $1\frac{1}{4}$ | 800        | 37            | 16            |
| Ň | over Ri    | ngo        | Question 🦳     | Question 🦳 | Question 🦳    | Question 🦳    |
|   |            | .90        | 1041           | 2249       | <u>1</u><br>8 | 3             |
| I | Name       |            | Question 🦳     | Question 🦳 | Question 🦳    | Question 🦳    |
|   | 9186       | 1910       | 81,000         | -2         | 1455          | 0.42          |
|